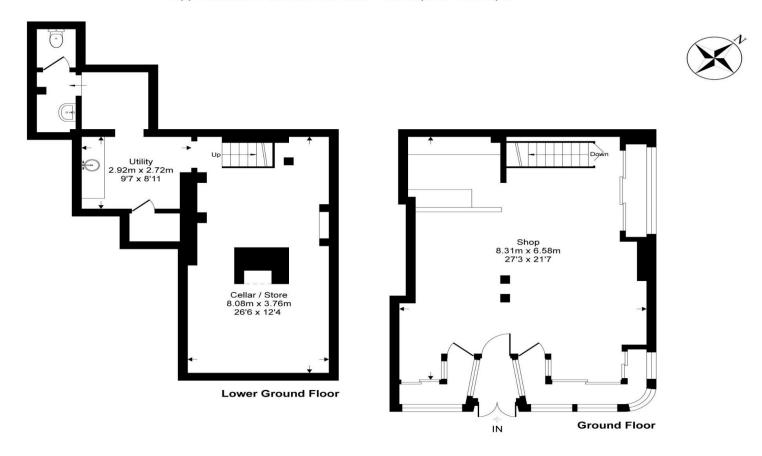

### **High Street**

Approximate Gross Internal Area = 105 sq m / 1126 sq ft

This floor plan is for representation purposes only as defined by the RICS code of Measuring Practice (and IPMS where requested) and should be used as such by any prospective purchaser. Whilst every attempt has been made to ensure the accuracy contained here, the measurement of doors, windows and rooms is approximate and no responsibility is taken for any error, omission or mis-statement. Specifically no guarantee is given on the total area of the property if quoted on the plan. Any figure provided is for guidance only and should not be used for valuation purposes.