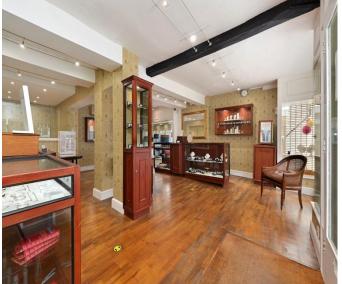

#### 28 High Street, Rye, East Sussex TN31 7JG

Boasting arguably one of the best retail locations in the Town is this corner premises located at the top of Market Road and facing on to the busy High Street. Large window space is offered to both locations. The premises offers approximately 630 square feet of retail space on the ground floor. There is the added benefit of approximately 337 square feet of storage on the lower ground floor to include a kitchenette and staff toilet. A new FRI long term Lease is offered. Business Rates Payable are equal to £14,500 per year (this being subject to UBR). E(a) Usage only - retail of sale goods only and not suitable to any food related business. The property is presented in immaculate condition internally. EPC: C

- Ground Floor Premises On Rye High Street
- **Excellent Location On Principle Route**
- Immaculate Condition Internally
- Approximately 630 Square Ft Of Retail Space
- Approximately 337 Square Ft Of Storage Areas
- New FRI Long Lease Offered
- Not Suitable For Food Related Businesses
- Business Rates Payable: £14,500 per annum