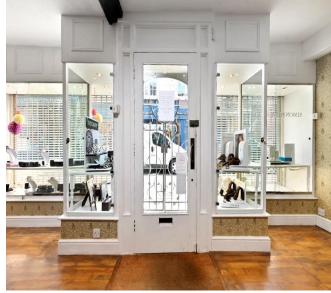

#### 28 High Street, Rye, East Sussex TN31 7JG

Boasting arguably one of the best retail locations in the Town is this corner premises located at the top of Market Road and facing on to the busy High Street. Large window space is offered to both locations. The premises offers approximately 630 square feet of retail space on the ground floor. There is the added benefit of approximately 337 square feet of storage on the lower ground floor to include a kitchenette and staff toilet. A new FRI long term Lease is offered. Business Rates Payable are equal to £14,500 per year (this being subject to UBR). E(a) Usage only - retail of sale goods only and not suitable to any food related business. The property is presented in immaculate condition internally. EPC: C

- Ground Floor Premises On Rye High Street
- **Excellent Location On Principle Route**
- Immaculate Condition Internally
- Approximately 630 Square Ft Of Retail Space
- Approximately 337 Square Ft Of Storage Areas
- New FRI Long Lease Offered
- Not Suitable For Food Related Businesses
- Business Rates Payable: £14,500 per annum