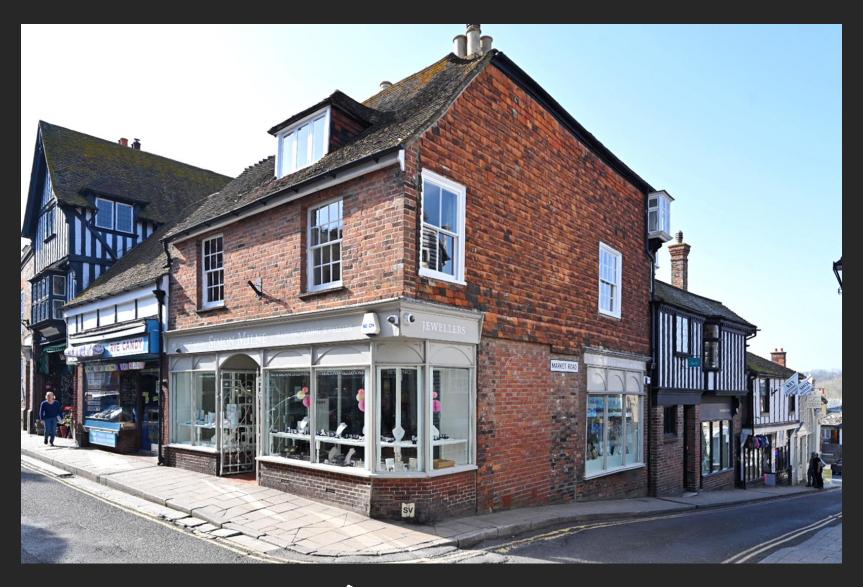

#### 28 High Street, Rye, East Sussex TN31 7JG

Boasting arguably one of the best retail locations in the Town is this corner premises located at the top of Market Road and facing on to the busy High Street. Large window space is offered to both locations. The premises offers approximately 630 square feet of retail space on the ground floor. There is the added benefit of approximately 337 square feet of storage on the lower ground floor to include a kitchenette and staff toilet. A new FRI long term Lease is offered. Business Rates Payable are equal to £14,500 per year (this being subject to UBR). E(a) Usage only - retail of sale goods only and not suitable to any food related business. The property is presented in immaculate condition internally. EPC: C

- Ground Floor Premises On Rye High Street
- **Excellent Location On Principle Route**
- Immaculate Condition Internally
- Approximately 630 Square Ft Of Retail Space
- Approximately 337 Square Ft Of Storage Areas
- New FRI Long Lease Offered
- Not Suitable For Food Related Businesses
- Business Rates Payable: £14,500 per annum