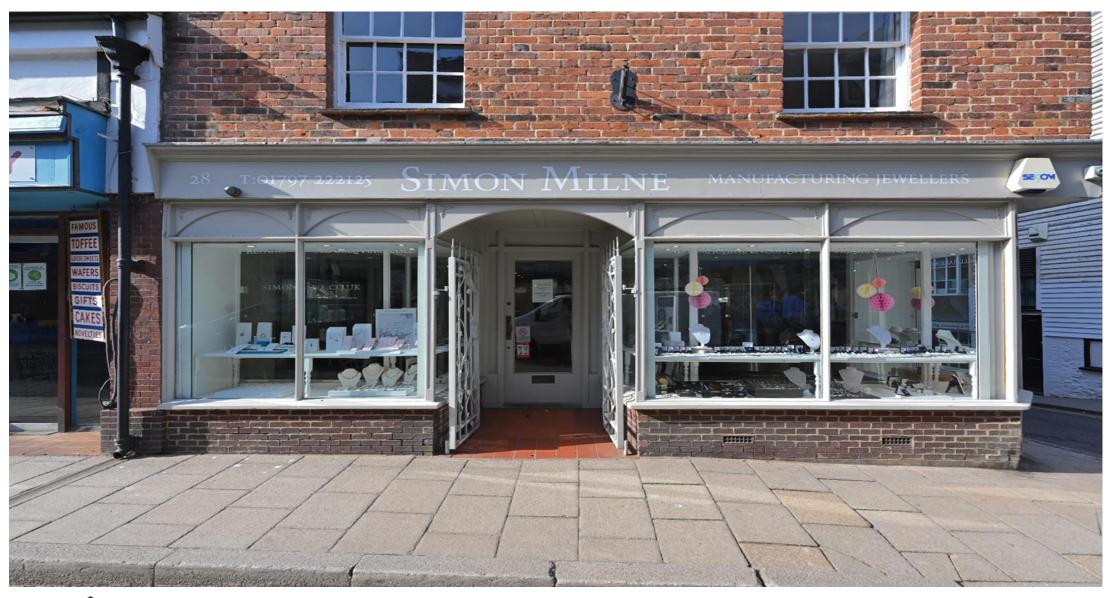

# PHILLIPS & STUBBS

#### 28 High Street, Rye, East Sussex TN31 7JG

Boasting arguably one of the best retail locations in the Town is this corner premises located at the top of Market Road and facing on to the busy High Street. Large window space is offered to both locations. The premises offers approximately 630 square feet of retail space on the ground floor. There is the added benefit of approximately 337 square feet of storage on the lower ground floor to include a kitchenette and staff toilet. A new FRI long term Lease is offered. Business Rates Payable are equal to £14,500 per year (this being subject to UBR). E(a) Usage only - retail of sale goods only and not suitable to any food related business. The property is presented in immaculate condition internally. EPC: C

- Ground Floor Premises On Rye High Street
- **Excellent Location On Principle Route**
- Immaculate Condition Internally
- Approximately 630 Square Ft Of Retail Space
- Approximately 337 Square Ft Of Storage Areas
- New FRI Long Lease Offered
- Not Suitable For Food Related Businesses
- Business Rates Payable: £14,500 per annum